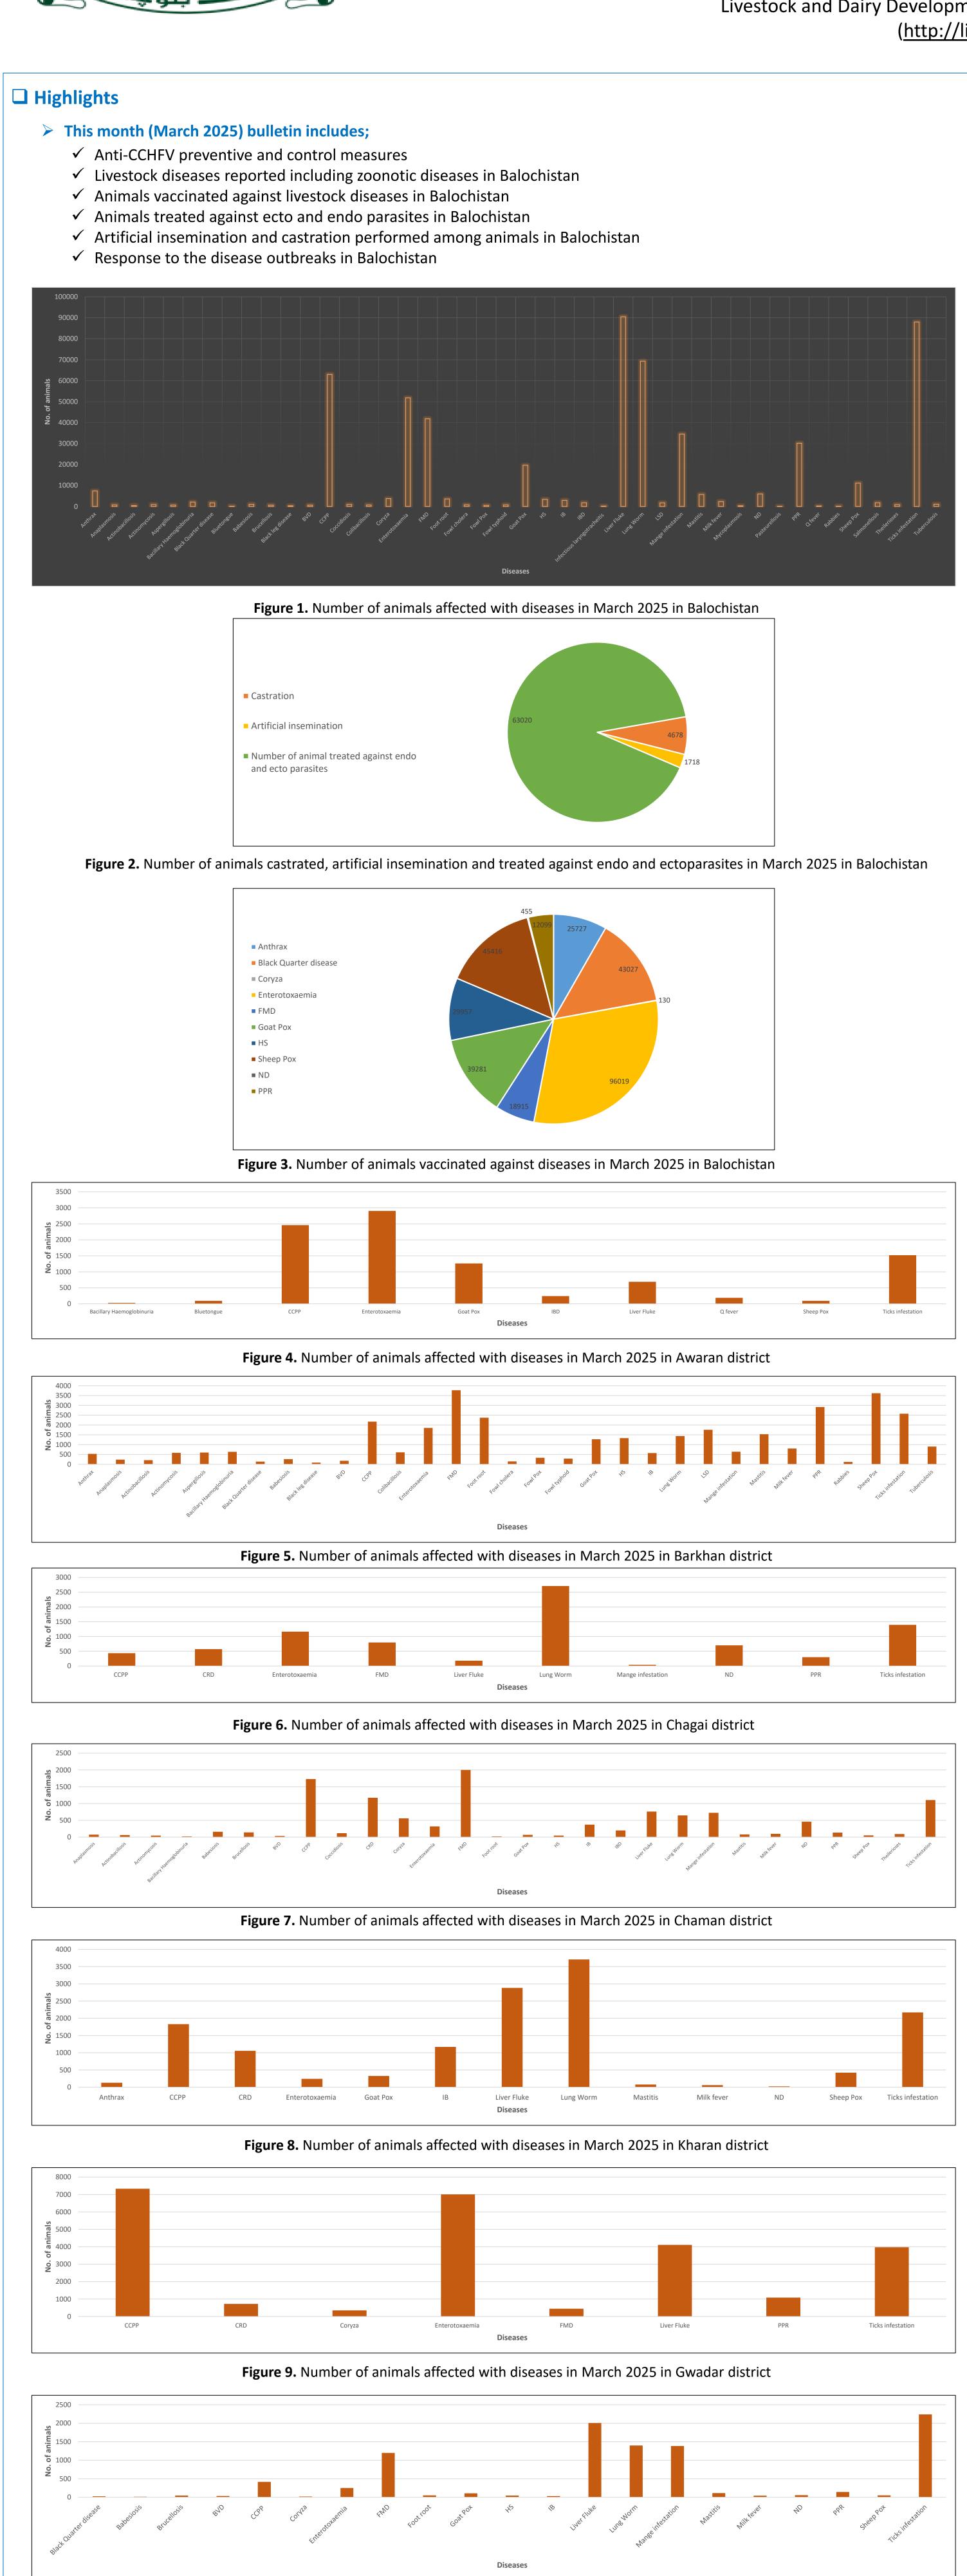

Figure 10. Number of animals affected with diseases in March 2025 in Harnai district

Figure 30. Number of animals affected with diseases in March 2025 in Nasirabad district

Figure 31. Number of animals affected with diseases in March 2025 in Dera Bugti district