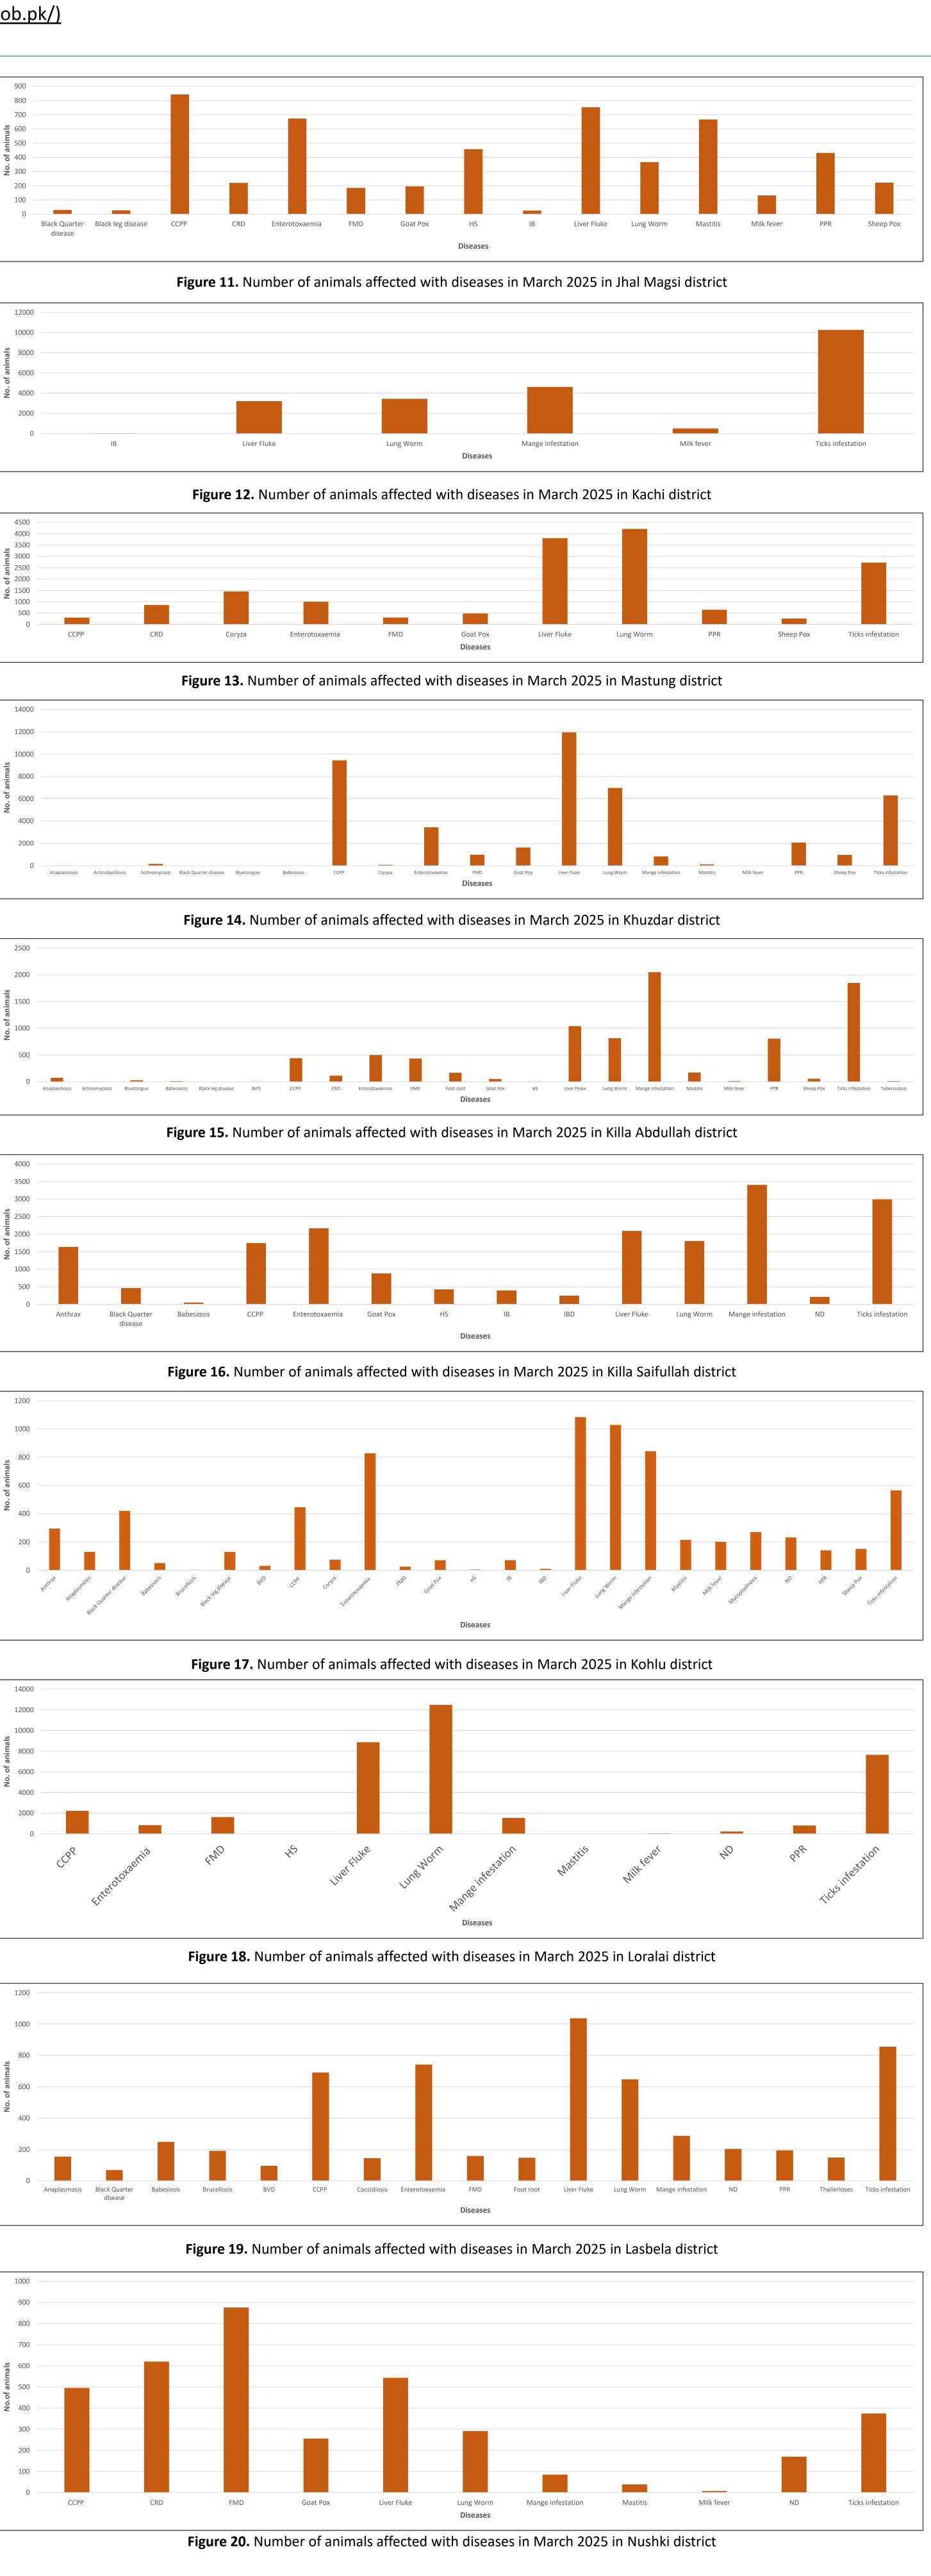

4000
3500
3000
4000
500
Anthrax
CCPP
CRD
Enterotoxaemia Liver Fluke Lung Worm Mange infestation Mastitis Milk fever Ticks infestation
Diseases

Figure 32. Number of animals affected with diseases in March 2025 in Kalat district