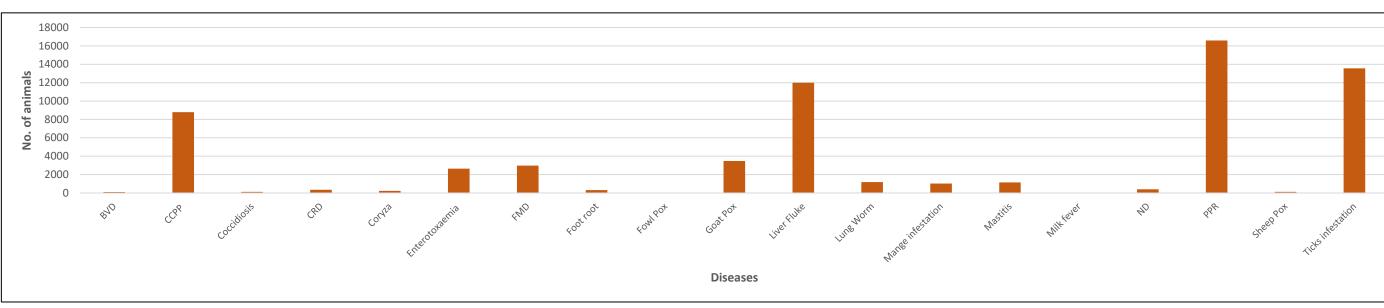

Figure 10. Number of animals affected with diseases in March 2025 in Harnai district

Figure 30. Number of animals affected with diseases in March 2025 in Nasirabad district

Figure 31. Number of animals affected with diseases in March 2025 in Dera Bugti district