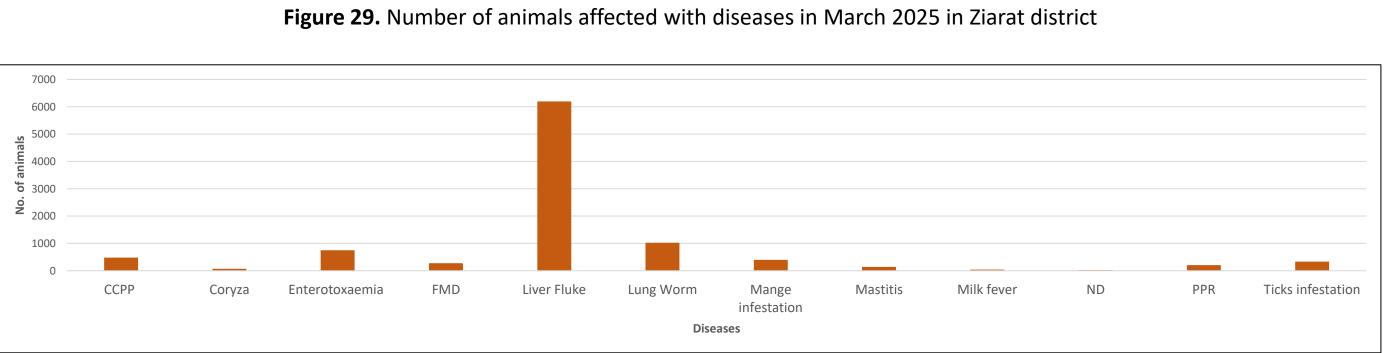

Figure 10. Number of animals affected with diseases in March 2025 in Harnai district

Figure 30. Number of animals affected with diseases in March 2025 in Nasirabad district

Figure 31. Number of animals affected with diseases in March 2025 in Dera Bugti district