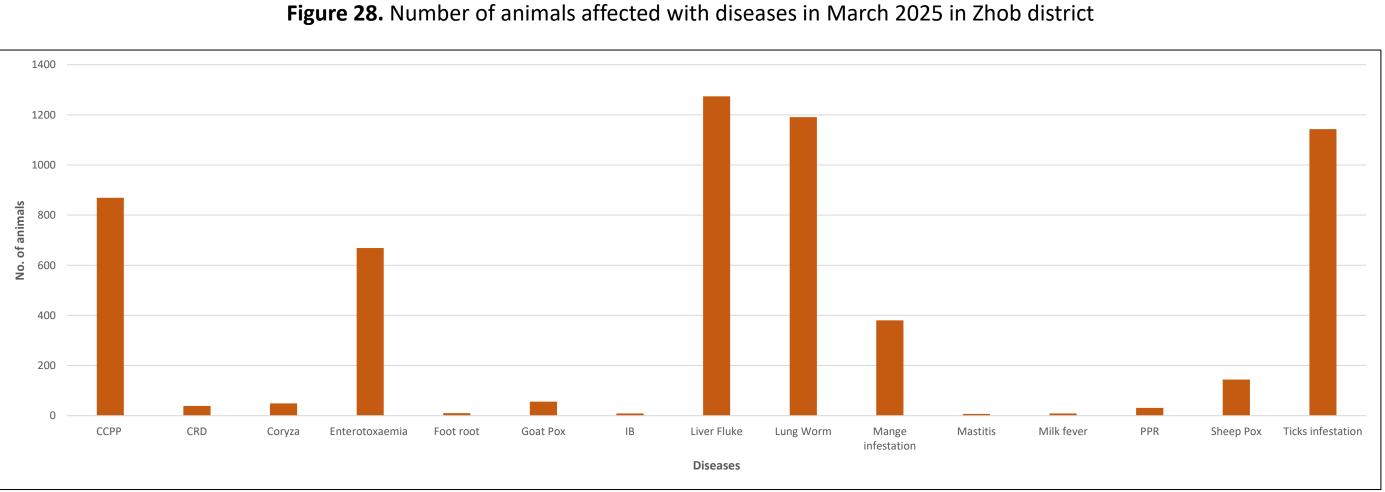

## Monthly Bulletin (March 2025)

## **Disease Surveillance and Response Unit (DSRU)**



Directorate General of Animal Health and Extension Services
Livestock and Dairy Development Department Balochistan, Pakistan

(<a href="http://livestock.gob.pk/">http://livestock.gob.pk/</a>)



Figure 10. Number of animals affected with diseases in March 2025 in Harnai district









Figure 30. Number of animals affected with diseases in March 2025 in Nasirabad district



Figure 31. Number of animals affected with diseases in March 2025 in Dera Bugti district

4000
3500
3000
4000
500
Anthrax
CCPP
CRD
Enterotoxaemia Liver Fluke Lung Worm Mange infestation Mastitis Milk fever Ticks infestation
Diseases

Figure 32. Number of animals affected with diseases in March 2025 in Kalat district



Figure 33. Number of animals affected with diseases in March 2025 in Kech district



Figure 34. Number of animals affected with diseases in March 2025 in Usta Muhammad district

Pictorial glimpse of field activities including disease outbreaks investigations,