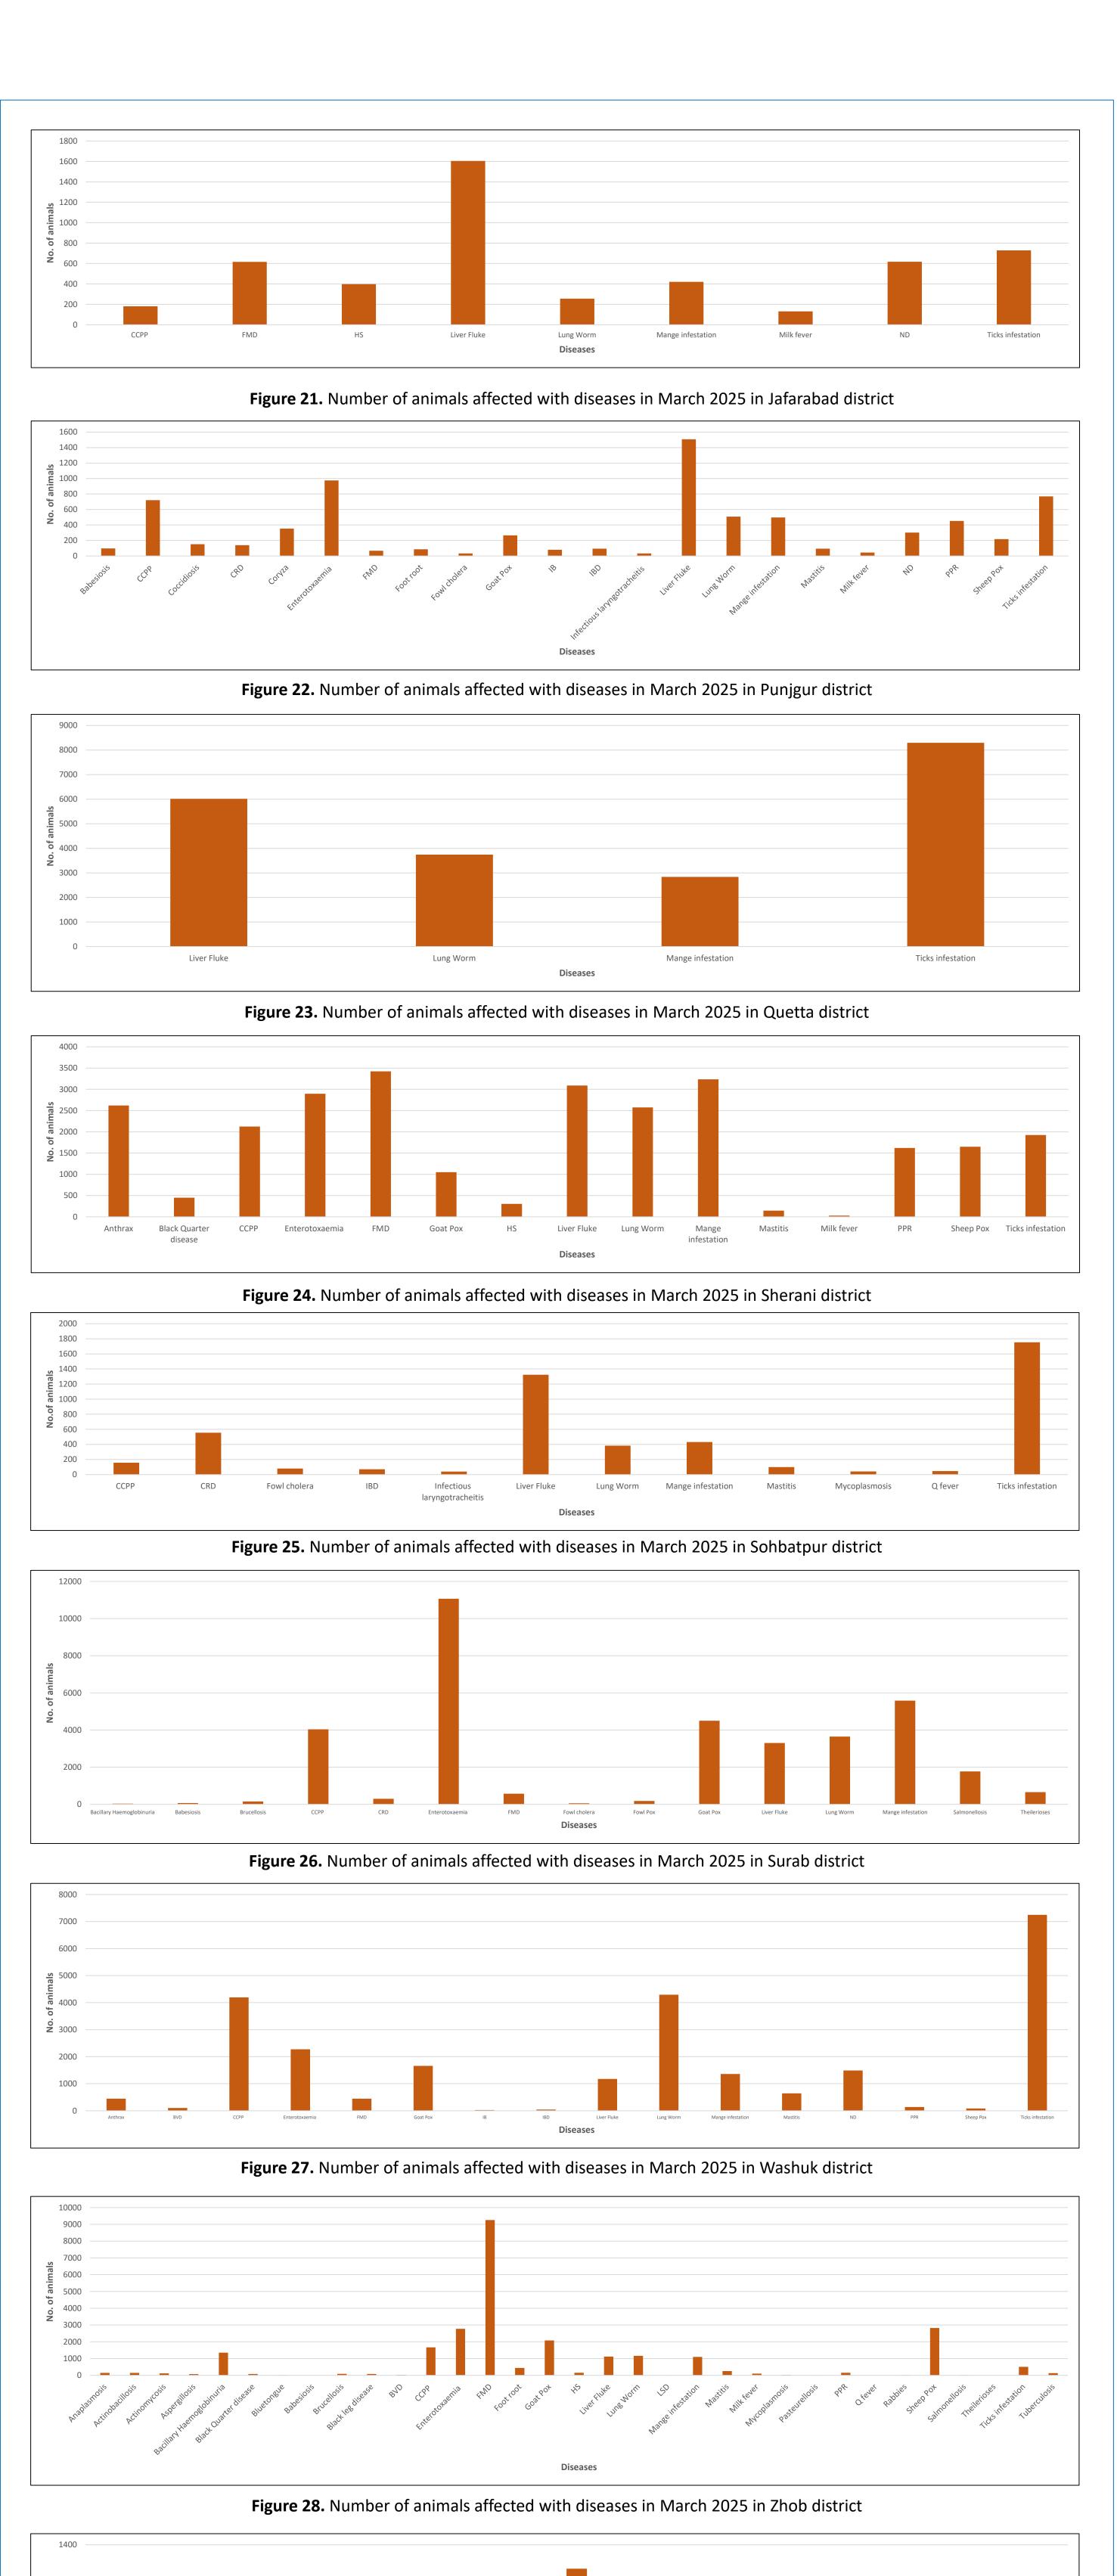

Figure 33. Number of animals affected with diseases in March 2025 in Kech district

Figure 34. Number of animals affected with diseases in March 2025 in Usta Muhammad district

Pictorial glimpse of field activities including disease outbreaks investigations,