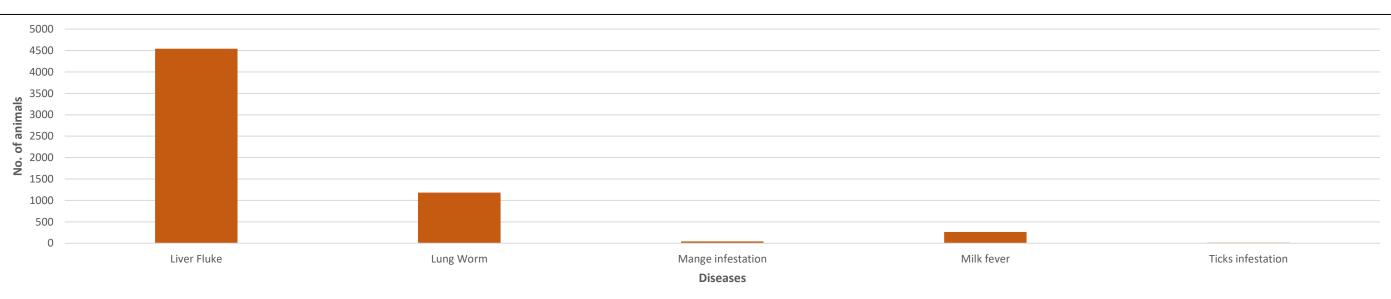

4000
3500
3000
4000
500
Anthrax
CCPP
CRD
Enterotoxaemia Liver Fluke Lung Worm Mange infestation Mastitis Milk fever Ticks infestation
Diseases

Figure 32. Number of animals affected with diseases in March 2025 in Kalat district