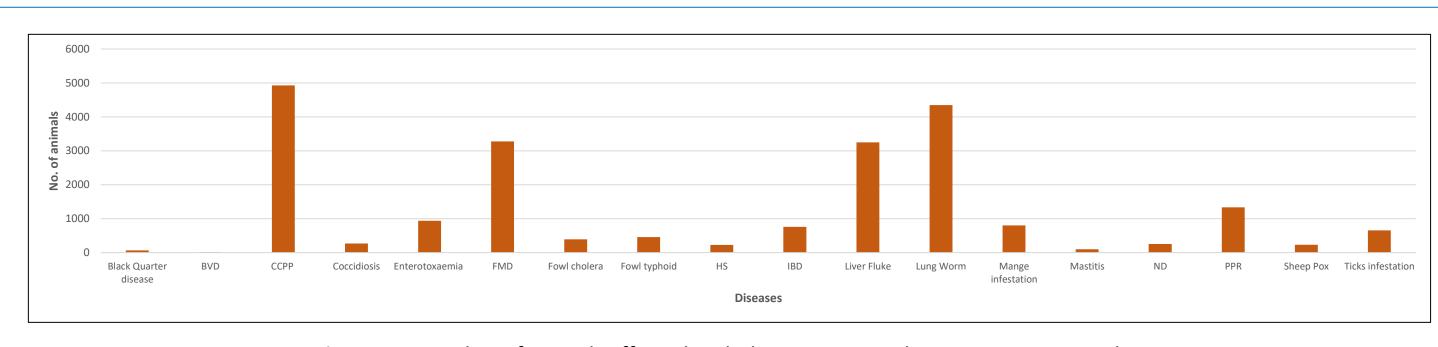

Figure 10. Number of animals affected with diseases in March 2025 in Harnai district

Figure 30. Number of animals affected with diseases in March 2025 in Nasirabad district

Figure 31. Number of animals affected with diseases in March 2025 in Dera Bugti district